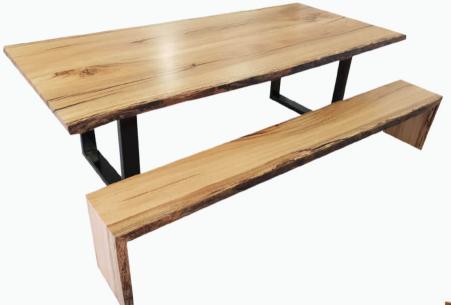

# Yaroomba Raw Edge

A wonderful combination of Powdered coated steel legs and Natural Live edged solid timber. This is a very popular table and although shown here in 'clean' Marri slabs, is equally stunning in Jarrah. Stool not included but can me made to order to accompany this table.

## **Timber Options:**

Jarrah

Marri

Page 3

Note: Other timbers available upon request

04