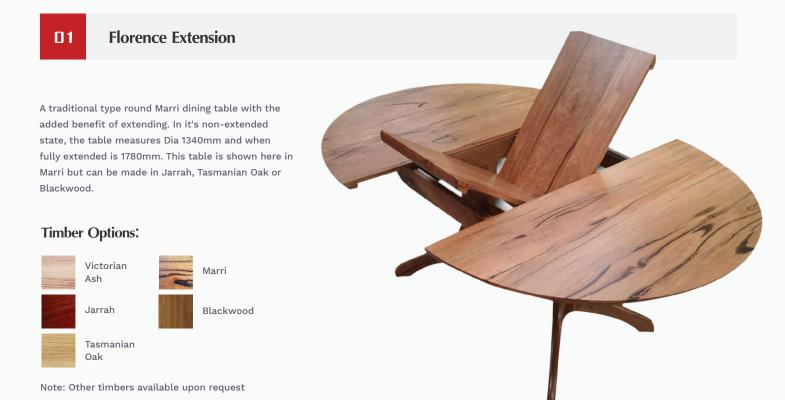

# Handcrafted bespoke furniture

Marri, Jarrah, Tasmanian Oak and Blackwood Timber furniture all made in Australia



www.jarrimber.com.au

100% Australia Made | Sustainable Natural Materials 10 Year Warranty | Australia Wide Delivery

01

# **Yallingup Dining Table**



A brand new addition and wonderfully balanced, the Yallingup allows 10 people to sit around our 2400mm table. Also available in an 1800 this table is a welcome addition. A thickened & folded solid edge gives a great look.

### **Timber Options:**



Note: Other timbers available upon request



www.jarrimber.com.au Page 2

# **Our Products**

100% Australia Made | Sustainable Natural Materials 10 Year Warranty | Australia Wide Delivery

# IARRIMBER®

03

# Yaroomba Raw Edge



A wonderful combination of Powdered coated steel legs and Natural Live edged solid timber. This is a very popular table and although shown here in 'clean' Marri slabs, is equally stunning in Jarrah. Stool not included but can me made to order to accompany this table.

## **Timber Options:**



Jarrah



Marri

Page 3

Note: Other timbers available upon request

04

# **Busselton Dining Chair**

Stylish is an under statement! The "Busselton" design features a high back with flowing timber all the way to the ground. Very comfortable, these chairs are another to definitely consider!

## **Timber Options:**