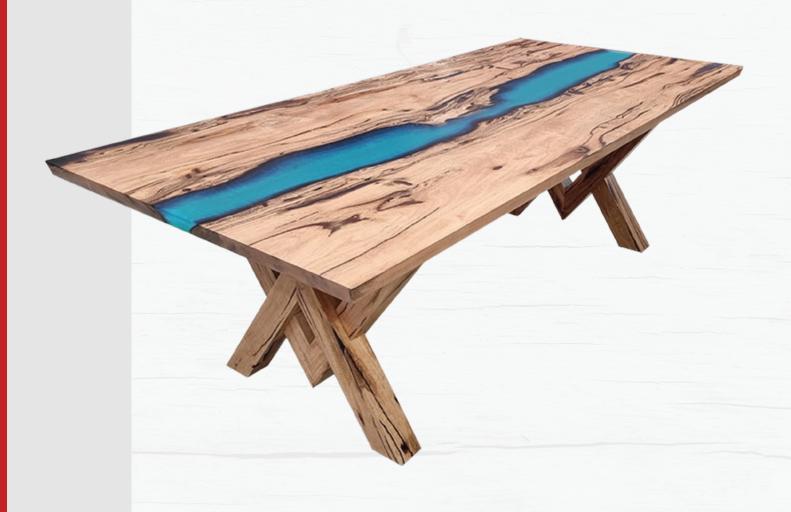

# **Yallingup Dining Table**

A brand new addition and wonderfully balanced, the Yallingup allows 10 people to sit around our 2400mm table. Also available in an 1800 this table is a welcome addition. A thickened & folded solid edge gives a great look.