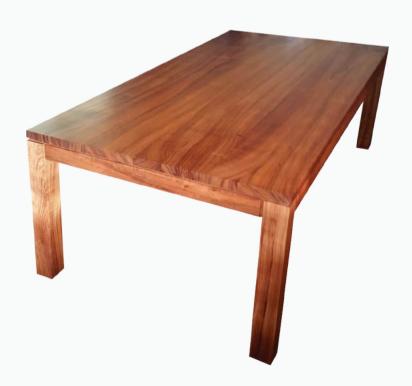

# **Doonan Dining Table**

Our "Doonan" range features a 10x10mm negative detail on a flush design giving nice sharp lines and a very modern feel. Shown here in stunning blackwood timber, but available in all other timbers.

### **Timber Options:**

Victorian Ash

Marri

Jarrah

Blackwood

Tasmanian Oak

Note: Other timbers available upon request

www.jarrimber.com.au Page 4