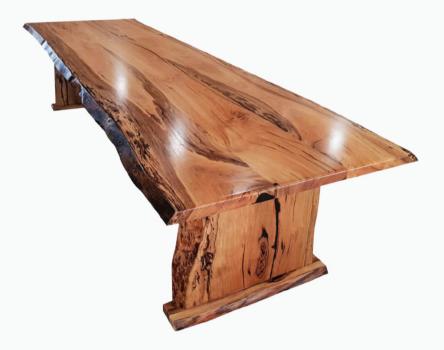

# **Bentley Raw Edge**

A classic Natural Edge Dining table incorporating 2-3 beautiful slabs. This particular table is simply stunning. Incorporating "Clean" Marri Slabs, but easily substituted with more "Marri Grain" if so desired. Featuring a pedestal base and solid rail, this would be a class addition to you dining room.

### **Timber Options:**

Jarrah

Marri

Note: Other timbers available upon request

04