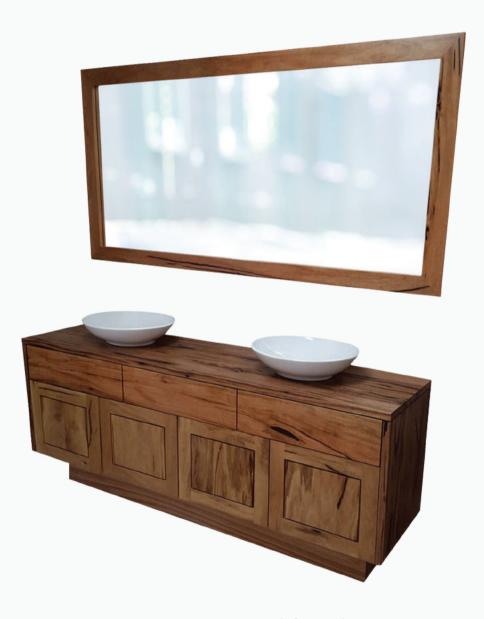

# Ocean Reef (w/mirror)

Warming as timber does, our 'Ocean reef design adds more than just class to your bathroom. It has plenty of storage and can be modified to suit your plumbing. Enquire today for any timber option. Can come with or without mirror.

## **Timber Options:**

Note: Other timbers available upon request

www.jarrimber.com.au Page 5