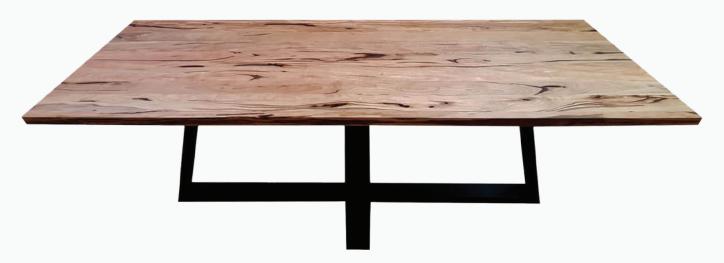

# **Bentley Raw Edge**

A classic Natural Edge Dining table incorporating 2-3 beautiful slabs. This particular table is simply stunning. Incorporating "Clean" Marri Slabs, but easily substituted with more "Marri Grain" if so desired. Featuring a pedestal base and solid rail, this would be a class addition to you dining room.

### **Timber Options:**

Jarrah

Marri

Note: Other timbers available upon request

04