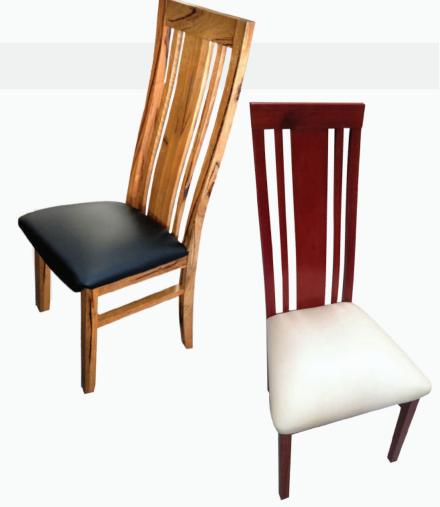

# **Busselton Dining Chair**

Stylish is an under statement! The "Busselton" design features a high back with flowing timber all the way to the ground. Very comfortable, these chairs are another to definitely consider!

## **Timber Options:**

Victorian Ash

Marri

Jarrah

Blackwood

Tasmanian Oak

Note: Other timbers available upon request

www.jarrimber.com.au