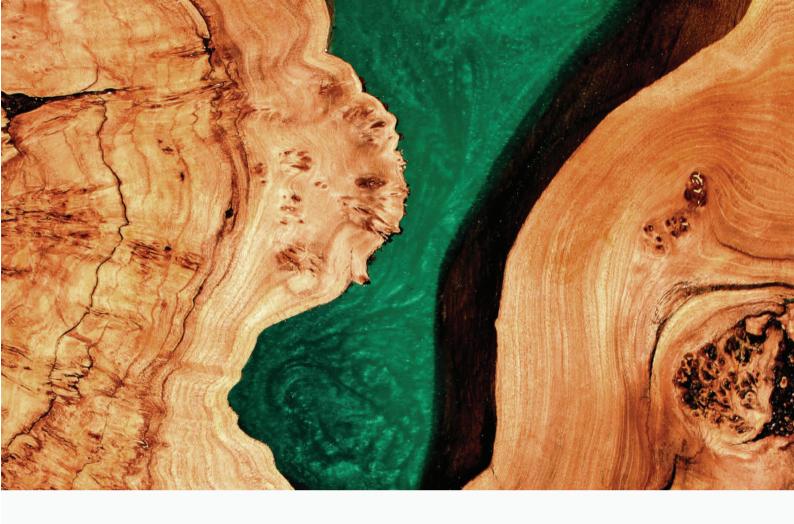

# IARRIMBER®

03

# Yaroomba Raw Edge

A wonderful combination of Powdered coated steel legs and Natural Live edged solid timber. This is a very popular table and although shown here in 'clean' Marri slabs, is equally stunning in Jarrah. Stool not included but can me made to order to accompany this table.

## **Timber Options:**

Jarrah

Marri

Page 3

Note: Other timbers available upon request

04